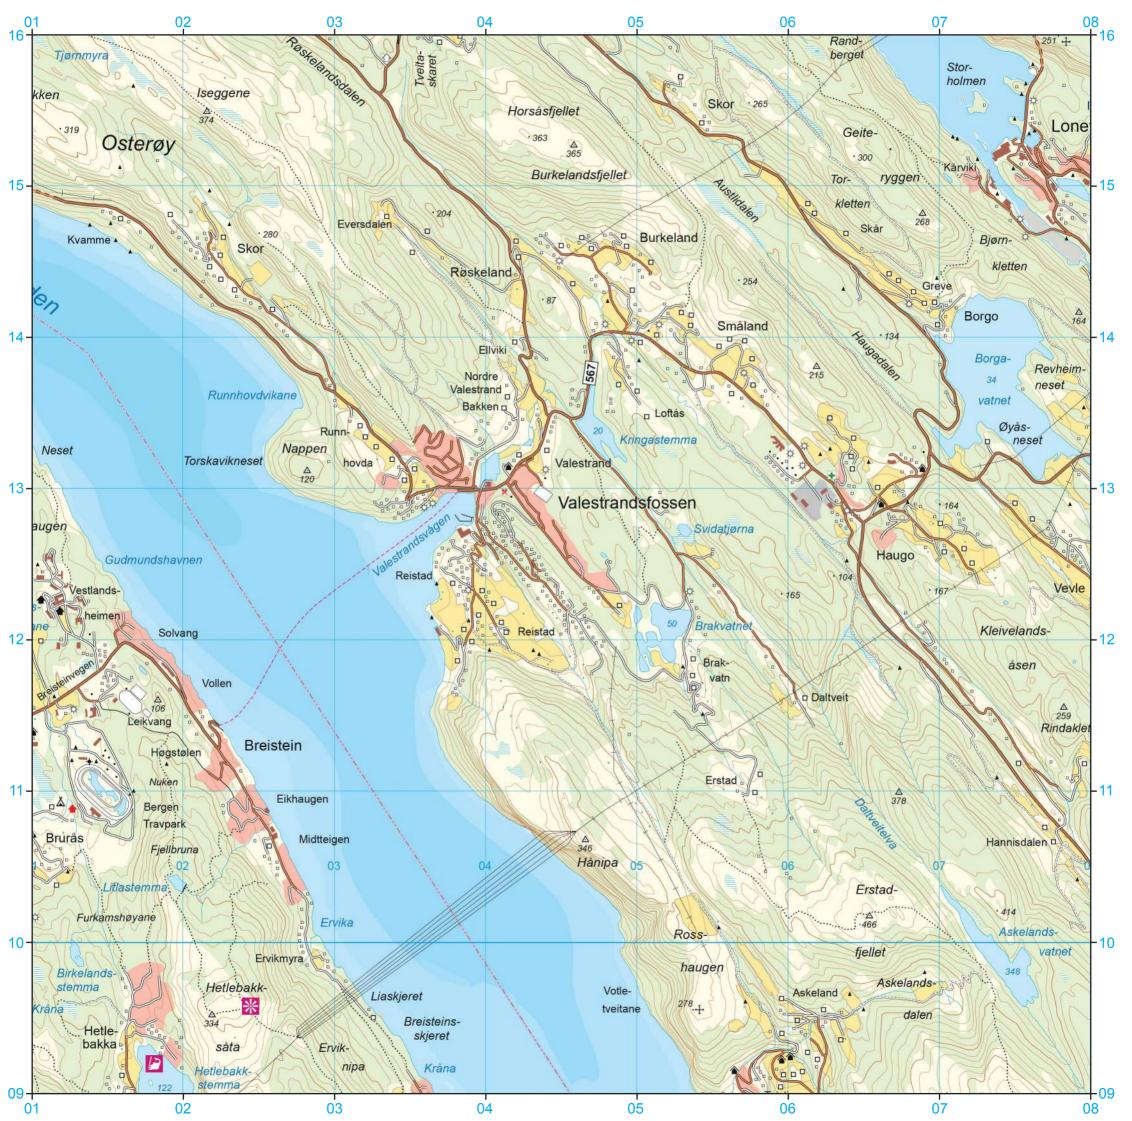

rmacy                                  |              | Footpath; marked, unmarked            | $\longmapsto$         | Rifle range               |              |                                     |
|                     | Motor home dumping station                | — <b>!</b> — | Toll road, closed                     | $\Box$                | Sports ground             |              |                                     |
|                     |                                           |              |                                       |                       |                           |              | w.uglandit.com<br>w.kartbutikken.no |

Trykk: Ugland IT Group 06-2007 Print: Ugland IT Group 06-2007 Tillatelsesnummer: MAD12002-535 © Ugland IT Group 2007



## Valestrandsfossen